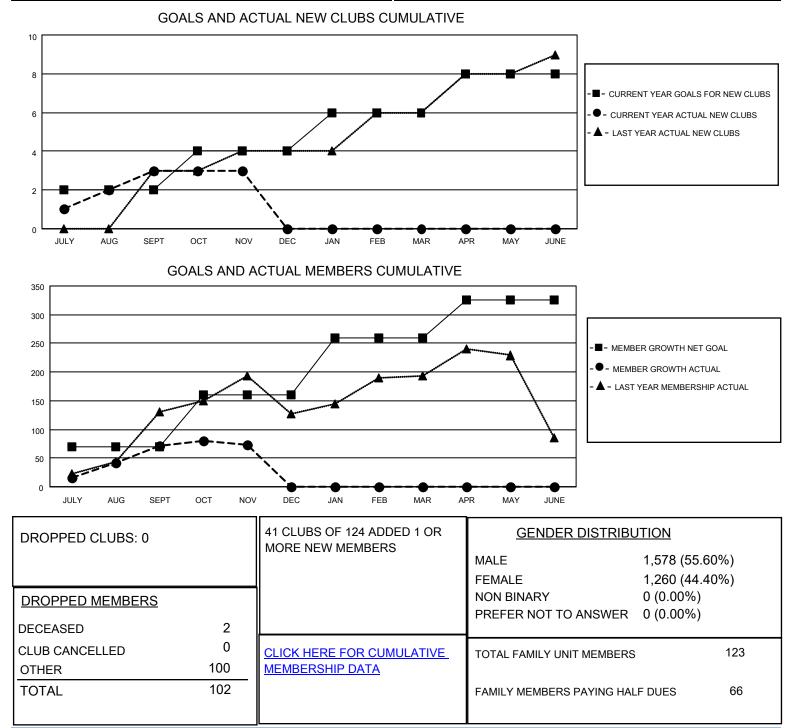

## LOCATION NIGERIA

District 404 A1

Results as of: 11/30/2022

| Clubs                 |               |           |               | Members               |                        |                         |                                                    |
|-----------------------|---------------|-----------|---------------|-----------------------|------------------------|-------------------------|----------------------------------------------------|
| RESULTS FOR 2022-2023 |               |           |               | RESULTS FOR 2022-2023 |                        |                         |                                                    |
| QUARTER               | NEW CLUB GOAL | NEW CLUBS | DROPPED CLUBS | QUARTER MEM           | BER GROWTH NET<br>GOAL | MEMBER GROWTH<br>ACTUAL | DROPPED<br>MEMBERS ACTUAL<br>(including transfers) |
| JULY/AUG/SEPT         | 2             | 3         | 0             | JULY/AUG/SEPT         | 70                     | 116                     | 40                                                 |
| OCT/NOV/DEC           | 2             | 0         | 0             | OCT/NOV/DEC           | 90                     | 64                      | 62                                                 |
| JAN/FEB/MAR           | 2             | 0         | 0             | JAN/FEB/MAR           | 100                    | 0                       | 0                                                  |
| APR/MAY/JUNE          | 2             | 0         | 0             | APR/MAY/JUNE          | 66                     | 0                       | 0                                                  |